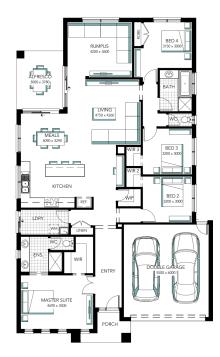

## **Beaumont 25**

2 🚉

**Address** 

303 Litchfield Drive Iluka Views Estate

Lot Width

15.00

Lot size

1140.00 m<sup>2</sup>

House size

233.31 m<sup>2</sup>